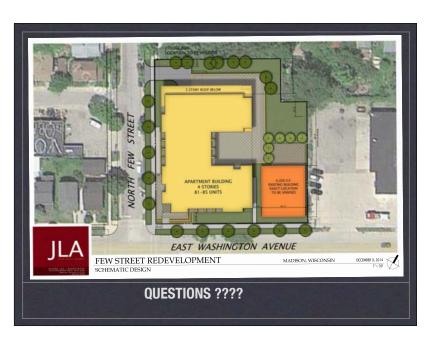

## Project Team

- \* Developer McGrath Property Group
- \* Architect JLA Architects
- \* Landscape/Civil: SAA Design Group
- \* Surveyor: Isthmus Surveying

## McGrath Property Group

- \* KEY People:
  - \* Lance McGrath, P.E. Owner
  - Michael Metzger Director of Property Management

## McGrath Property Group

- \* Manage 136 Units
- \* 640 West
- \* Lake Park
- \* Settlement Place
- \* Thornton-Rutledge
- \* Downtown Rental Homes
- \* Some Commercial Properties

## Past Development Experience

- \* Nolen Shore
- \* 4th Ward Lofts/Doris House
- Capitol Point
- \* Parkside Condominiums
- \* 640 West, Lake Park and Settlement Place
- \* Historic Restoration