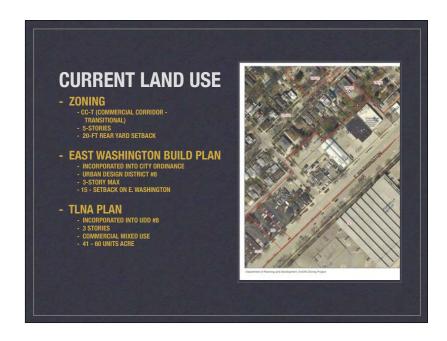

## Project Team

- \* Developer McGrath Property Group
- \* Architect JLA Architects
- \* Landscape/Civil: SAA Design Group
- \* Surveyor: Isthmus Surveying

## McGrath Property Group

- \* KEY People:
  - \* Lance McGrath, P.E. Owner
  - Michael Metzger Director of Property Management

## McGrath Property Group

- \* Manage 136 Units
- \* 640 West
- \* Lake Park
- \* Settlement Place
- \* Thornton-Rutledge
- \* Downtown Rental Homes
- \* Some Commercial Properties

## Past Development Experience

- \* Nolen Shore
- \* 4th Ward Lofts/Doris House
- Capitol Point
- \* Parkside Condominiums
- \* 640 West, Lake Park and Settlement Place
- \* Historic Restoration