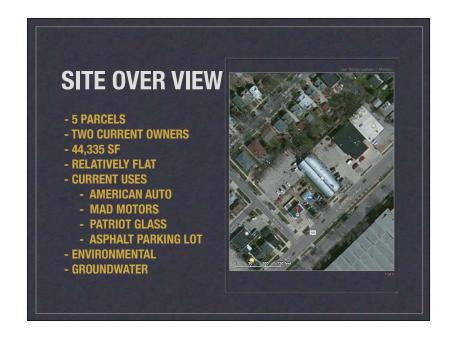

## Project Team

- \* Developer McGrath Property Group
- \* Architect JLA Architects
- \* Landscape/Civil: SAA Design Group
- \* Surveyor: Isthmus Surveying

## McGrath Property Group

- \* KEY People:
  - \* Lance McGrath, P.E. Owner
  - Michael Metzger Director of Property Management

## McGrath Property Group

- \* Manage 136 Units
- \* 640 West
- \* Lake Park
- \* Settlement Place
- \* Thornton-Rutledge
- \* Downtown Rental Homes
- \* Some Commercial Properties

## Past Development Experience

- \* Nolen Shore
- \* 4th Ward Lofts/Doris House
- Capitol Point
- \* Parkside Condominiums
- \* 640 West, Lake Park and Settlement Place
- \* Historic Restoration