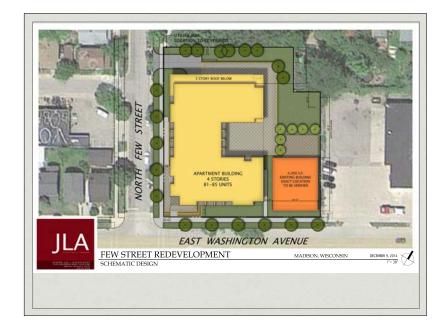

## Project Team

- \* Developer McGrath Property Group
- \* Architect JLA Architects
- \* Landscape/Civil: SAA Design Group
- \* Surveyor: Isthmus Surveying

## McGrath Property Group

- \* KEY People:
  - \* Lance McGrath, P.E. Owner
  - Michael Metzger Director of Property Management

## McGrath Property Group

- \* Manage 136 Units
- \* 640 West
- \* Lake Park
- \* Settlement Place
- \* Thornton-Rutledge
- \* Downtown Rental Homes
- \* Some Commercial Properties

## Past Development Experience

- \* Nolen Shore
- \* 4th Ward Lofts/Doris House
- Capitol Point
- \* Parkside Condominiums
- \* 640 West, Lake Park and Settlement Place
- \* Historic Restoration