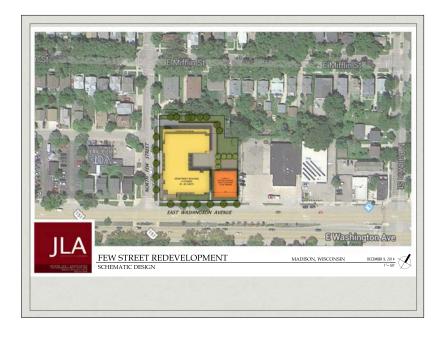

## Project Team

- \* Developer McGrath Property Group
- \* Architect JLA Architects
- \* Landscape/Civil: SAA Design Group
- \* Surveyor: Isthmus Surveying

## McGrath Property Group

- \* KEY People:
  - \* Lance McGrath, P.E. Owner
  - Michael Metzger Director of Property Management

## McGrath Property Group

- \* Manage 136 Units
- \* 640 West
- \* Lake Park
- \* Settlement Place
- \* Thornton-Rutledge
- \* Downtown Rental Homes
- \* Some Commercial Properties

## Past Development Experience

- \* Nolen Shore
- \* 4th Ward Lofts/Doris House
- Capitol Point
- \* Parkside Condominiums
- \* 640 West, Lake Park and Settlement Place
- \* Historic Restoration