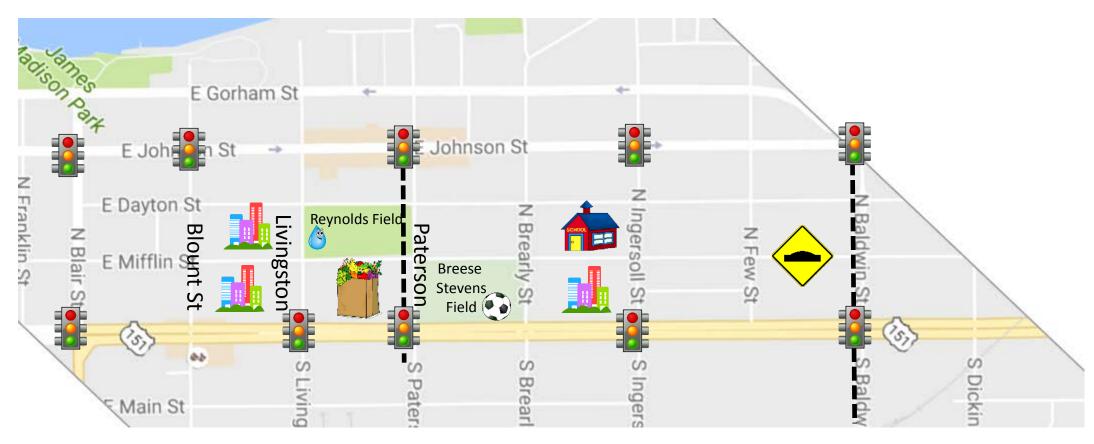

# TLNA Traffic Safety Discussion

Christ Presbyterian Church April 17, 2017

## Neighborhood Traffic

### Today:

- 1) Identify preliminary traffic issues
- 2) Quickly touch on some preliminary data
- 3) Review options, answer questions











Further complicated by designation as a low speed bike boulevard





# Parking on E Mifflin Street



## What is a bike boulevard?



#### **BICYCLE BOULEVARD**



Bicycle boulevards are low speed, low (motor vehicle) traffic volume, local streets that are designated for use primarily by bicyclists. Motor vehicles are welcome on bicycle boulevards. Special blue street signs and shared lane (sharrow) pavement markings signify that motor vehicles must be attentive to the large numbers of cyclists and lower their speeds.

Sharrows: how to use shared lane markings (PDF)







Madison, WI



Projects > Palo Alto Bicycle Boulevards Feasibility and Design

# Southern California version of bike boulevard





# Pedestrian's Chance of Being Killed If Hit By A Vehicle, Based On Vehicle Speed