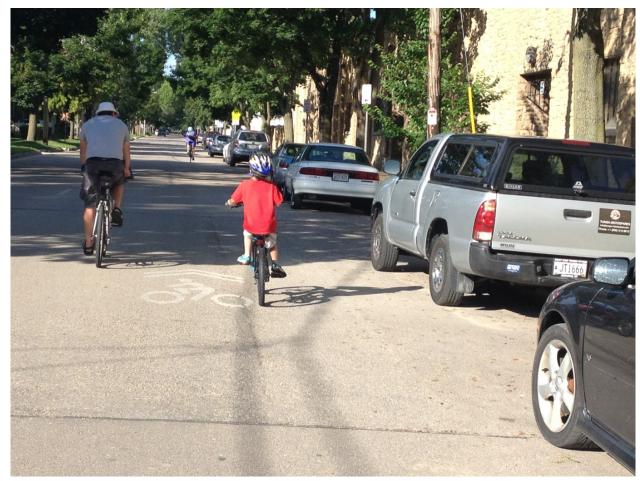

## What is a bike boulevard?

#### **BICYCLE BOULEVARD**

Bicycle boulevards are low speed, low (motor vehicle) traffic volume, local streets that are designated for use primarily by bicyclists. Motor vehicles are welcome on bicycle boulevards. Special blue street signs and shared lane (sharrow) pavement markings signify that motor vehicles must be attentive to the large numbers of cyclists and lower their speeds.