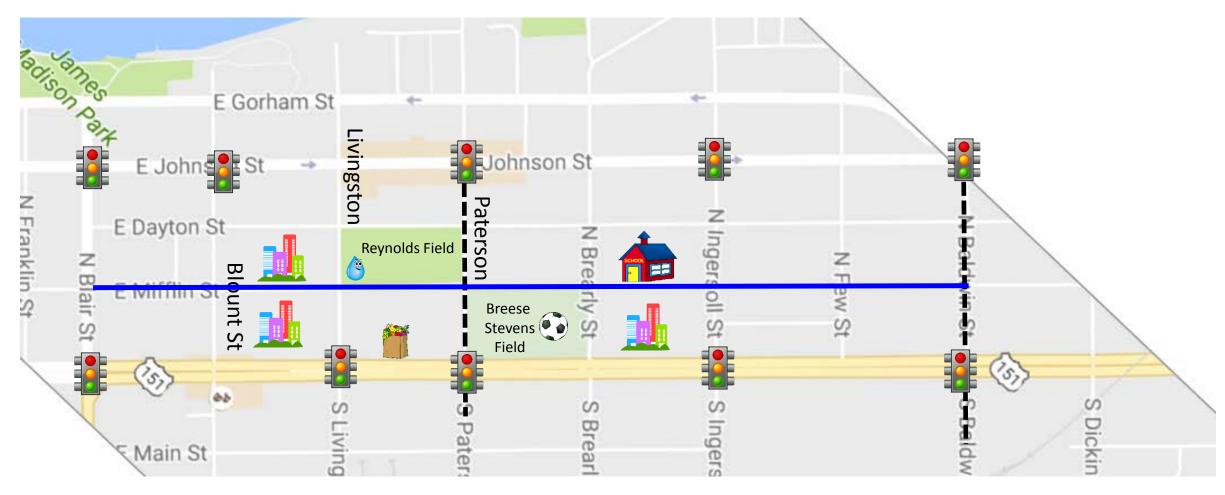

# TLNA Traffic Safety Discussion

Christ Presbyterian Church April 17, 2017

## Neighborhood Traffic

### Today:

- 1) Identify preliminary traffic issues
- 2) Quickly touch on some preliminary data
- 3) Review options, answer questions











Further complicated by designation as a low speed bike boulevard





# Parking on E Mifflin Street



## What is a bike boulevard?



#### **BICYCLE BOULEVARD**



Bicycle boulevards are low speed, low (motor vehicle) traffic volume, local streets that are designated for use primarily by bicyclists. Motor vehicles are welcome on bicycle boulevards. Special blue street signs and shared lane (sharrow) pavement markings signify that motor vehicles must be attentive to the large numbers of cyclists and lower their speeds.

Sharrows: how to use shared lane markings (PDF)







Madison, WI



Projects > Palo Alto Bicycle Boulevards Feasibility and Design

# Southern California version of bike boulevard





# Pedestrian's Chance of Being Killed If Hit By A Vehicle, Based On Vehicle Speed