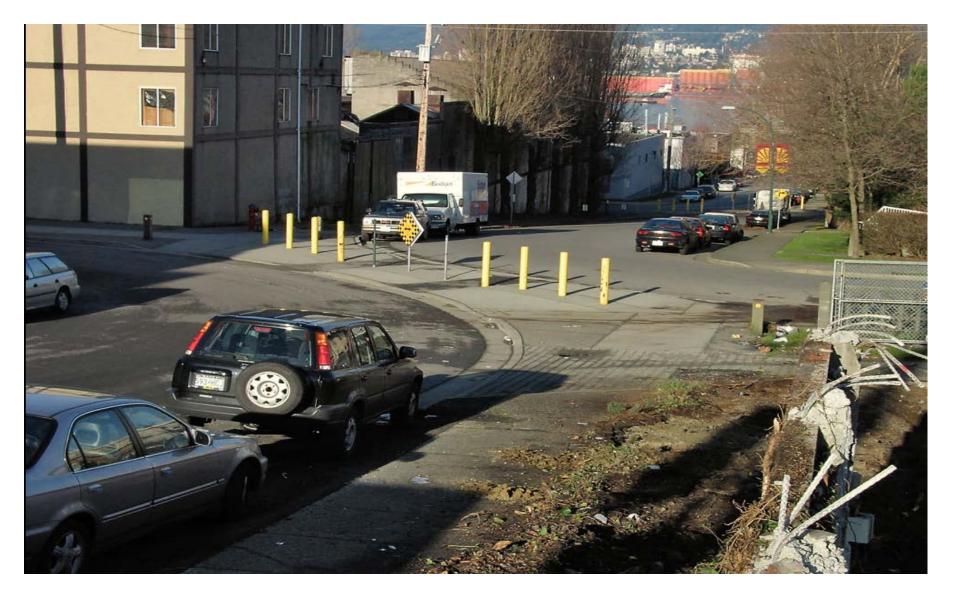

device for reducing speed
- •Can treat the length of street
- Does not generally divert traffic
- Not a particular challenge for snow plows
- Does not remove parking

#### Cons:

- •Fire Department does not like them
- Metro Transit does not like them

## Pedestrian Refuge Islands





## Islands Pros and Cons

#### PROS:

- •Narrows the space available to thru traffic
- •Facilitates pedestrian crossings
- Prevents motorists from passing on the right
- Benefit of landscaping
- •Can change the feel of the street

#### CONS:

- Landscape maintenance
- •Plows would prefer not to have to contend with islands
- •Some bicyclists don't like to feel "squeezed" at the island

## **Diverters and Closures**



½ Closure Gilson and Lakeside, Madison, WI



½ Closure Kendall and Franklin, Madison WI



Diagonal Diverter



Diagonal Diverter





## **Full Closure**

Full Closure Leonard St



### Diverters and Closures Pros and Cons

#### Pros:

- Do their job well
- Can direct traffic to arterial streets
- Can be constructed to allow bikes through
- Some can be landscaped

#### Cons:

- Can divert traffic to other residential streets
- Can create problems for Madison Fire Department
- Can increase travel time to access nearby properties

# Neighborhood Traffic Management Program (NTMP)

...Since 1997

## NTMP Priority Ranking (Point Assignment)

- Average Daily Traffic Volume
- Speed
- Crash Record (police reported)
- Elementary and Middle Schools, School Walk Routes
- High Pedestrian Generators (i.e. parks)
- Designated Bike Routes

### CITY OF MADISON NEIGHBORHOOD TRAFFIC MANAGEMENT