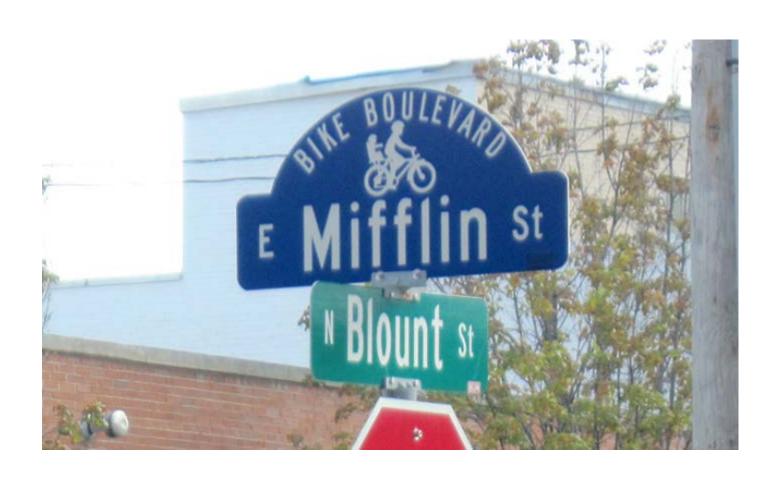

## What is a bike boulevard?

#### **BICYCLE BOULEVARD**

Bicycle boulevards are low speed, low (motor vehicle) traffic volume, local streets that are designated for use primarily by bicyclists. Motor vehicles are welcome on bicycle boulevards. Special blue street signs and shared lane (sharrow) pavement markings signify that motor vehicles must be attentive to the large numbers of cyclists and lower their speeds.