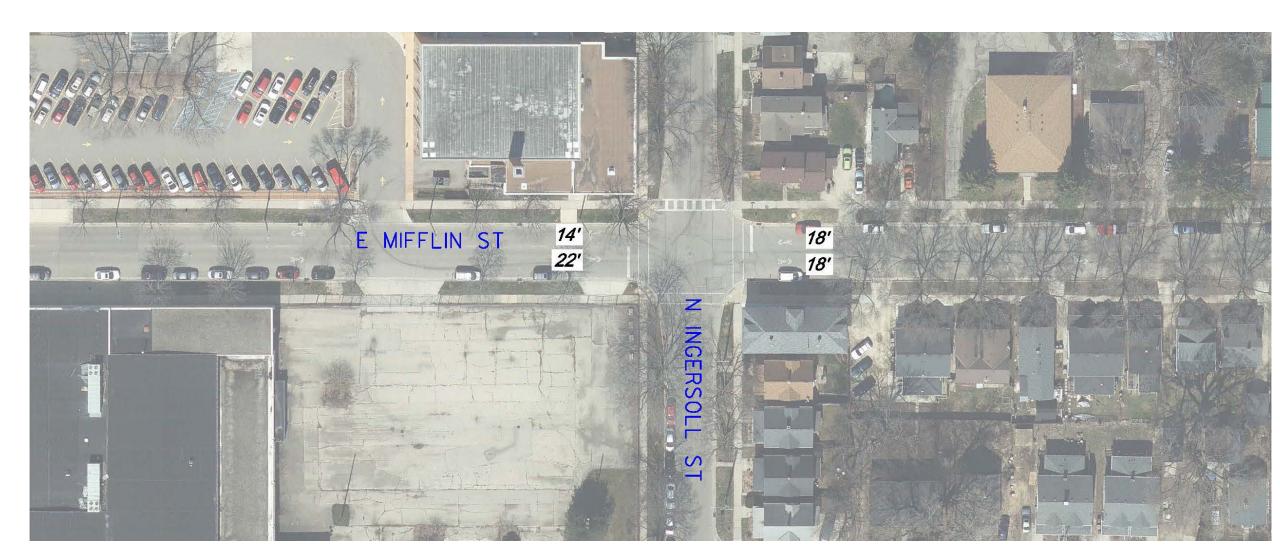

# TLNA Traffic Safety Discussion

Christ Presbyterian Church April 17, 2017

## Neighborhood Traffic

### Today:

- 1) Identify preliminary traffic issues
- 2) Quickly touch on some preliminary data
- 3) Review options, answer questions











Further complicated by designation as a low speed bike boulevard





# Parking on E Mifflin Street



## What is a bike boulevard?



#### **BICYCLE BOULEVARD**



Bicycle boulevards are low speed, low (motor vehicle) traffic volume, local streets that are designated for use primarily by bicyclists. Motor vehicles are welcome on bicycle boulevards. Special blue street signs and shared lane (sharrow) pavement markings signify that motor vehicles must be attentive to the large numbers of cyclists and lower their speeds.

Sharrows: how to use shared lane markings (PDF)







Madison, WI



Projects > Palo Alto Bicycle Boulevards Feasibility and Design

# Southern California version of bike boulevard





# Pedestrian's Chance of Being Killed If Hit By A Vehicle, Based On Vehicle Speed



#### 85th

| 85th Percentile Speeds