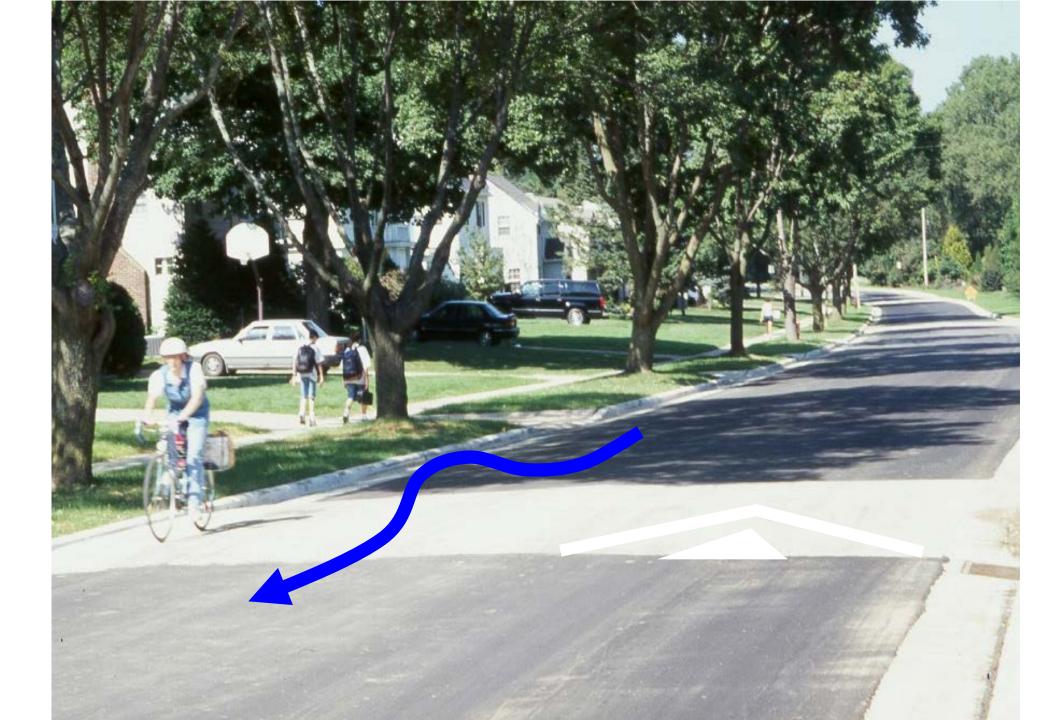

## What is a bike boulevard?

#### **BICYCLE BOULEVARD**

Bicycle boulevards are low speed, low (motor vehicle) traffic volume, local streets that are designated for use primarily by bicyclists. Motor vehicles are welcome on bicycle boulevards. Special blue street signs and shared lane (sharrow) pavement markings signify that motor vehicles must be attentive to the large numbers of cyclists and lower their speeds.