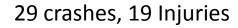

### Bike & Pedestrian Crashes (2013-2015)

4 bike crashes, 1 pedestrian crash, 3 injuries