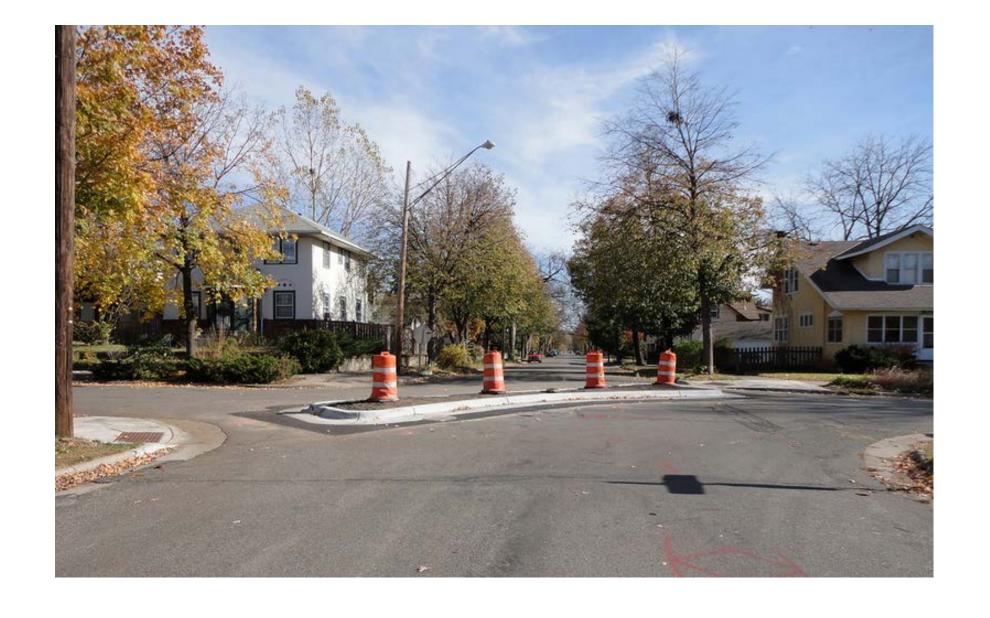

## Pedestrian Refuge Islands

#### PROS:

- •Narrows the space available to thru traffic
- •Facilitates pedestrian crossings
- Prevents motorists from passing on the right
- Benefit of landscaping
- •Can change the feel of the street

#### CONS:

- Landscape maintenance
- •Plows would prefer not to have to contend with islands
- •Some bicyclists don't like to feel "squeezed" at the island