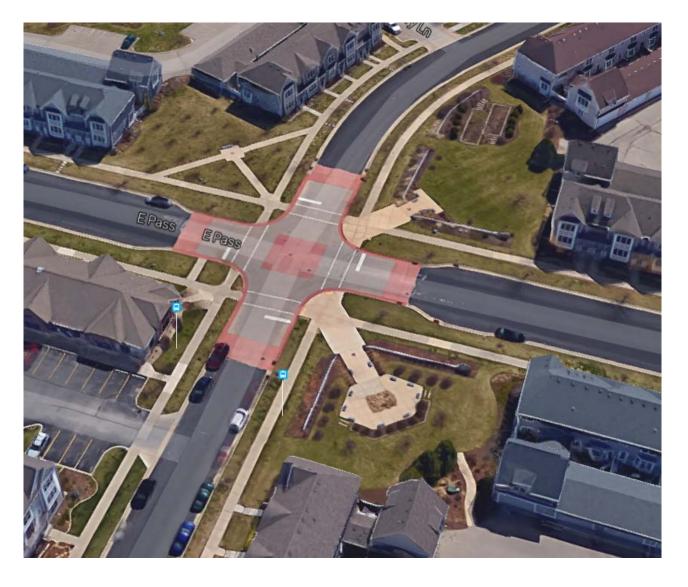

# Neighborhood Traffic Circles

# Traffic Circles Pros and Cons

#### Pros:

- Can reduce speeds through an intersection
- Can treat two streets simultaneously
- •Can change the "feel" of the street
- Can be attractively landscaped
- Crashes tend to be less severe

#### Cons:

- •Landscape maintenance
- May need to restrict some parking
- •Snow removal challenges-must be designed for a plow to pass
- •Some cyclists feel uncomfortable with mixed traffic