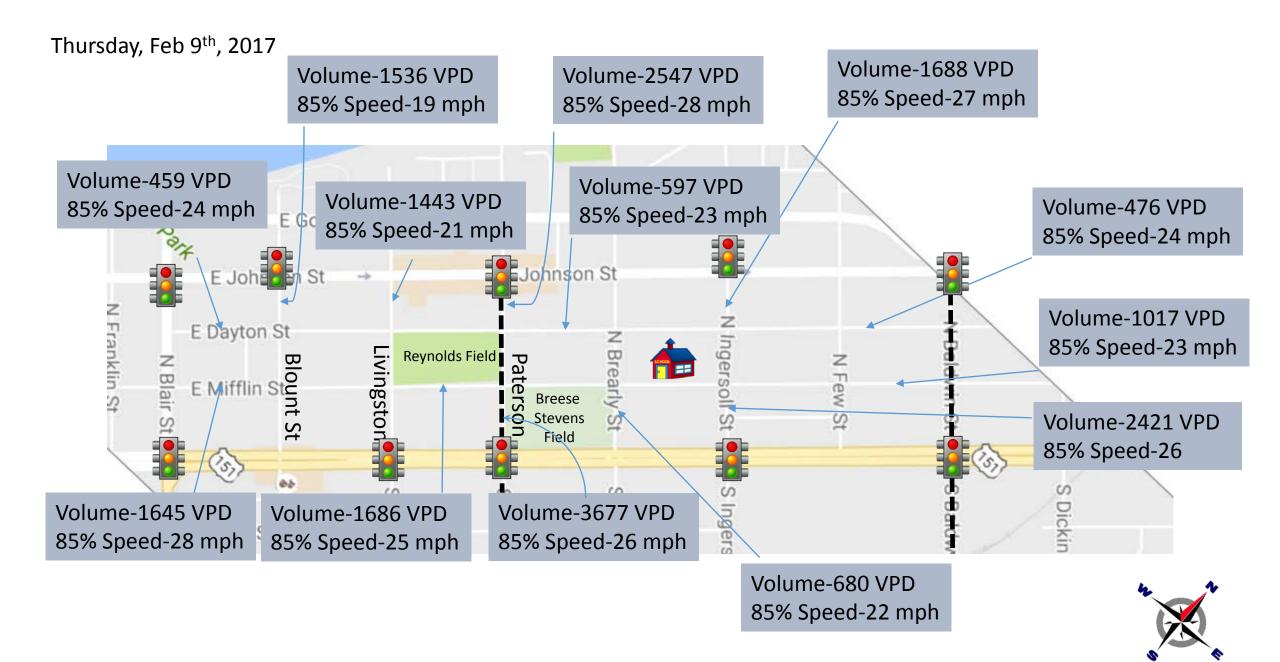

#### 85th

| 85th Percentile Speeds                                                                                                                                                                                                              |                                                                                                                                                                                                          |
|-------------------------------------------------------------------------------------------------------------------------------------------------------------------------------------------------------------------------------------|----------------------------------------------------------------------------------------------------------------------------------------------------------------------------------------------------------|
| Old Middleton                                                                                                                                                                                                                       | 36                                                                                                                                                                                                       |
| Portland Pkwy                                                                                                                                                                                                                       | 35                                                                                                                                                                                                       |
| •                                                                                                                                                                                                                                   |                                                                                                                                                                                                          |
| Dominion                                                                                                                                                                                                                            | 34                                                                                                                                                                                                       |
| Ellen                                                                                                                                                                                                                               | 34                                                                                                                                                                                                       |
| Prairie                                                                                                                                                                                                                             | 34                                                                                                                                                                                                       |
| Academy                                                                                                                                                                                                                             | 33                                                                                                                                                                                                       |
| Turner                                                                                                                                                                                                                              | 32                                                                                                                                                                                                       |
| Portland Pkwy                                                                                                                                                                                                                       | 32                                                                                                                                                                                                       |
| Wedgewood                                                                                                                                                                                                                           | 32                                                                                                                                                                                                       |
| Dempsey                                                                                                                                                                                                                             | 32                                                                                                                                                                                                       |
| Potter                                                                                                                                                                                                                              | 32                                                                                                                                                                                                       |
| Golden Leaf                                                                                                                                                                                                                         | 31                                                                                                                                                                                                       |
| Dean                                                                                                                                                                                                                                | 31                                                                                                                                                                                                       |
| Easley                                                                                                                                                                                                                              | 30                                                                                                                                                                                                       |
| Acewood                                                                                                                                                                                                                             | 30                                                                                                                                                                                                       |
| Monterey                                                                                                                                                                                                                            | 29                                                                                                                                                                                                       |
| Trailsway                                                                                                                                                                                                                           | 29                                                                                                                                                                                                       |
| Russett                                                                                                                                                                                                                             | 29                                                                                                                                                                                                       |
| Ashford                                                                                                                                                                                                                             | 29                                                                                                                                                                                                       |
| Dean                                                                                                                                                                                                                                | 29                                                                                                                                                                                                       |
| Thackeray                                                                                                                                                                                                                           | 29                                                                                                                                                                                                       |
| Amsterdam                                                                                                                                                                                                                           | 29                                                                                                                                                                                                       |
| Dempsey                                                                                                                                                                                                                             | 29                                                                                                                                                                                                       |
| Rutledge                                                                                                                                                                                                                            | 29                                                                                                                                                                                                       |
| 100 N Baldwin                                                                                                                                                                                                                       | 29                                                                                                                                                                                                       |
| Haywood                                                                                                                                                                                                                             | 28                                                                                                                                                                                                       |
|                                                                                                                                                                                                                                     |                                                                                                                                                                                                          |
| Lewon                                                                                                                                                                                                                               | 28                                                                                                                                                                                                       |
| Lewon  600 E Mifflin                                                                                                                                                                                                                |                                                                                                                                                                                                          |
|                                                                                                                                                                                                                                     | 28                                                                                                                                                                                                       |
| 600 E Mifflin                                                                                                                                                                                                                       | 28<br>28                                                                                                                                                                                                 |
| 600 E Mifflin<br>900 E Mifflin                                                                                                                                                                                                      | 28<br>28<br>28                                                                                                                                                                                           |
| 600 E Mifflin<br>900 E Mifflin<br>300 N Paterson                                                                                                                                                                                    | 28<br>28<br>28<br>28                                                                                                                                                                                     |
| 600 E Mifflin<br>900 E Mifflin<br>300 N Paterson<br>Jenifer                                                                                                                                                                         | 28<br>28<br>28<br>28<br>28                                                                                                                                                                               |
| 600 E Mifflin<br>900 E Mifflin<br>300 N Paterson<br>Jenifer<br>300 N Ingersol                                                                                                                                                       | 28<br>28<br>28<br>27<br>27                                                                                                                                                                               |
| 600 E Mifflin 900 E Mifflin 300 N Paterson Jenifer 300 N Ingersol Hillcrest                                                                                                                                                         | 28<br>28<br>28<br>27<br>27<br>26                                                                                                                                                                         |
| 600 E Mifflin 900 E Mifflin 300 N Paterson Jenifer 300 N Ingersol Hillcrest 300 N Livingston                                                                                                                                        | 28<br>28<br>28<br>27<br>27<br>26                                                                                                                                                                         |
| 600 E Mifflin 900 E Mifflin 300 N Paterson Jenifer 300 N Ingersol Hillcrest 300 N Livingston 100 N Paterson                                                                                                                         | 28<br>28<br>28<br>27<br>27<br>27<br>26<br>26<br>26                                                                                                                                                       |
| 600 E Mifflin 900 E Mifflin 300 N Paterson Jenifer 300 N Ingersol Hillcrest 300 N Livingston 100 N Paterson                                                                                                                         | 28<br>28<br>28<br>27<br>27<br>26<br>26<br>26                                                                                                                                                             |
| 600 E Mifflin 900 E Mifflin 300 N Paterson Jenifer 300 N Ingersol Hillcrest 300 N Livingston 100 N Paterson 100 N Ingersol 300 N Baldwin                                                                                            | 28<br>28<br>28<br>27<br>27<br>26<br>26<br>26<br>26                                                                                                                                                       |
| 600 E Mifflin 900 E Mifflin 300 N Paterson Jenifer 300 N Ingersol Hillcrest 300 N Livingston 100 N Paterson 100 N Ingersol 300 N Baldwin Ziegler                                                                                    | 28<br>28<br>28<br>27<br>27<br>26<br>26<br>26<br>26<br>26                                                                                                                                                 |
| 600 E Mifflin 900 E Mifflin 300 N Paterson Jenifer 300 N Ingersol Hillcrest 300 N Livingston 100 N Paterson 100 N Ingersol 300 N Baldwin Ziegler                                                                                    | 28<br>28<br>28<br>27<br>27<br>26<br>26<br>26<br>26<br>26<br>25<br>25<br>25<br>25<br>25<br>26<br>26<br>26<br>26<br>26<br>27<br>26<br>26<br>26<br>26<br>26<br>26<br>26<br>26<br>26<br>26<br>26<br>26<br>26 |
| 600 E Mifflin 900 E Mifflin 300 N Paterson Jenifer 300 N Ingersol Hillcrest 300 N Livingston 100 N Paterson 100 N Ingersol 300 N Baldwin Ziegler 800 E Mifflin 600 E Dayton                                                         | 28<br>28<br>28<br>27<br>27<br>26<br>26<br>26<br>26<br>25<br>25<br>25                                                                                                                                     |
| 600 E Mifflin 900 E Mifflin 300 N Paterson Jenifer 300 N Ingersol Hillcrest 300 N Livingston 100 N Paterson 100 N Ingersol 300 N Baldwin Ziegler 800 E Mifflin 600 E Dayton 300 N Brearly                                           | 28<br>28<br>28<br>27<br>26<br>26<br>26<br>26<br>26<br>25<br>25<br>25<br>25<br>26<br>26<br>26<br>26<br>26<br>26<br>26<br>26<br>26<br>26<br>26<br>26<br>26                                                 |
| 600 E Mifflin 900 E Mifflin 300 N Paterson Jenifer 300 N Ingersol Hillcrest 300 N Livingston 100 N Paterson 100 N Ingersol 300 N Baldwin Ziegler 800 E Mifflin 600 E Dayton 300 N Brearly                                           | 288 288 288 288 288 288 288 288 288 288                                                                                                                                                                  |
| 600 E Mifflin 900 E Mifflin 300 N Paterson Jenifer 300 N Ingersol Hillcrest 300 N Livingston 100 N Paterson 100 N Ingersol 300 N Baldwin Ziegler 800 E Mifflin 600 E Dayton 300 N Brearly 1200 E Dayton 1200 E Mifflin              | 28 28 28 28 28 28 28 28 28 28 28 28 28 2                                                                                                                                                                 |
| 600 E Mifflin 900 E Mifflin 300 N Paterson Jenifer 300 N Ingersol Hillcrest 300 N Livingston 100 N Paterson 100 N Ingersol 300 N Baldwin Ziegler 800 E Mifflin 600 E Dayton 300 N Brearly 1200 E Dayton 1200 E Mifflin              | 28 28 28 28 28 28 28 28 28 28 28 28 28 2                                                                                                                                                                 |
| 600 E Mifflin 900 E Mifflin 300 N Paterson Jenifer 300 N Ingersol Hillcrest 300 N Livingston 100 N Paterson 100 N Ingersol 300 N Baldwin Ziegler 800 E Mifflin 600 E Dayton 300 N Brearly 1200 E Dayton 1200 E Mifflin 900 E Dayton | 212 22 22 22 22 22 22 22 22 22 22 22 22                                                                                                                                                                  |