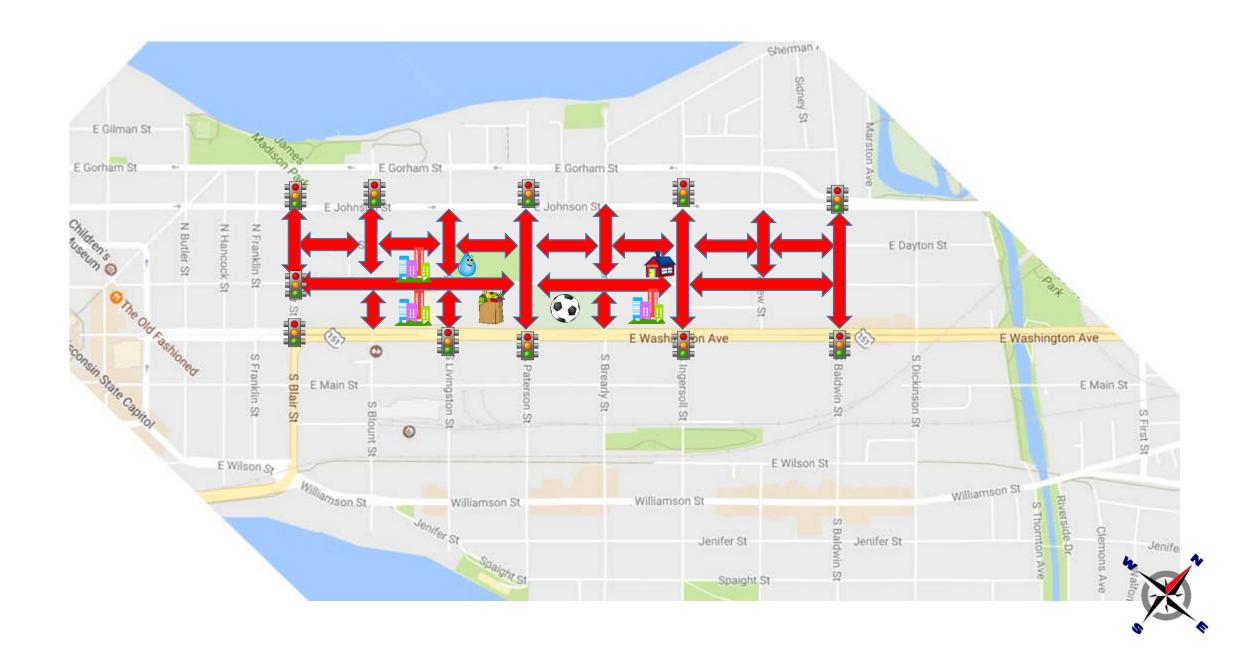

# TLNA Traffic Safety Discussion

Christ Presbyterian Church April 17, 2017

## Neighborhood Traffic

### Today:

- 1) Identify preliminary traffic issues
- 2) Quickly touch on some preliminary data
- 3) Review options, answer questions











Further complicated by designation as a low speed bike boulevard





# Parking on E Mifflin Street



## What is a bike boulevard?



#### **BICYCLE BOULEVARD**



Bicycle boulevards are low speed, low (motor vehicle) traffic volume, local streets that are designated for use primarily by bicyclists. Motor vehicles are welcome on bicycle boulevards. Special blue street signs and shared lane (sharrow) pavement markings signify that motor vehicles must be attentive to the large numbers of cyclists and lower their speeds.

Sharrows: how to use shared lane markings (PDF)







Madison, WI



Projects > Palo Alto Bicycle Boulevards Feasibility and Design

# Southern California version of bike boulevard





# Pedestrian's Chance of Being Killed If Hit By A Vehicle, Based On Vehicle Speed



#### 85th

| 85th Percentile Speeds