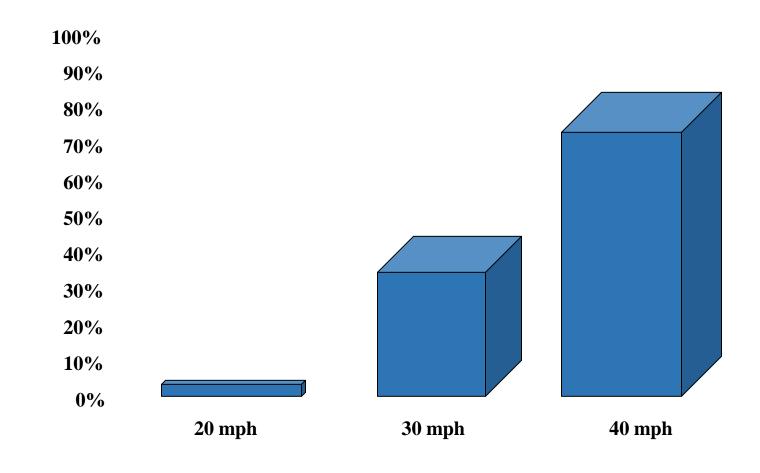

# Pedestrian's Chance of Being Killed If Hit By A Vehicle, Based On Vehicle Speed