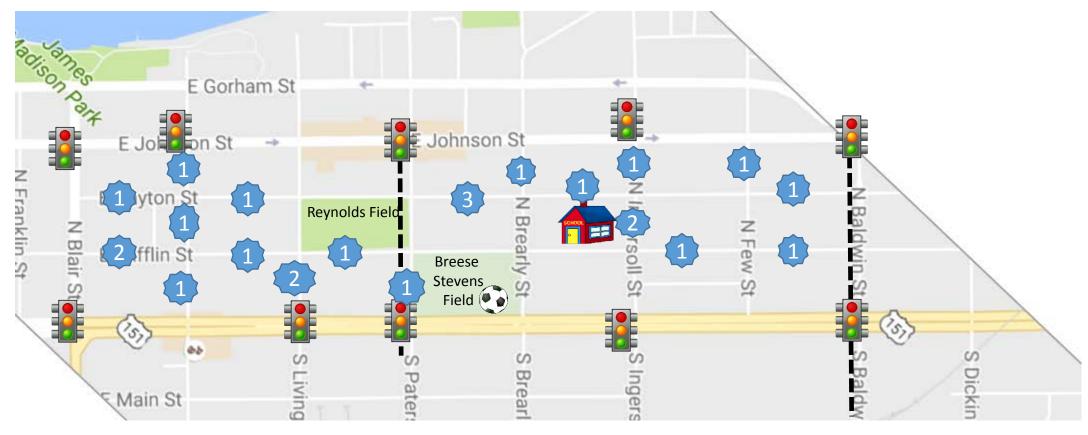

### Bike & Pedestrian Crashes (2013-2015)

4 bike crashes, 1 pedestrian crash, 3 injuries