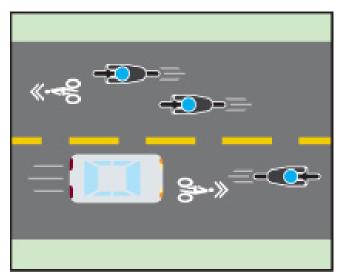

# TLNA Traffic Safety Discussion

Christ Presbyterian Church April 17, 2017

## Neighborhood Traffic

### Today:

- 1) Identify preliminary traffic issues
- 2) Quickly touch on some preliminary data
- 3) Review options, answer questions











Further complicated by designation as a low speed bike boulevard





# Parking on E Mifflin Street



## What is a bike boulevard?



#### **BICYCLE BOULEVARD**



Bicycle boulevards are low speed, low (motor vehicle) traffic volume, local streets that are designated for use primarily by bicyclists. Motor vehicles are welcome on bicycle boulevards. Special blue street signs and shared lane (sharrow) pavement markings signify that motor vehicles must be attentive to the large numbers of cyclists and lower their speeds.

Sharrows: how to use shared lane markings (PDF)







Madison, WI



Projects > Palo Alto Bicycle Boulevards Feasibility and Design

# Southern California version of bike boulevard





# Pedestrian's Chance of Being Killed If Hit By A Vehicle, Based On Vehicle Speed



#### 85th

| 85th Percentile Speeds