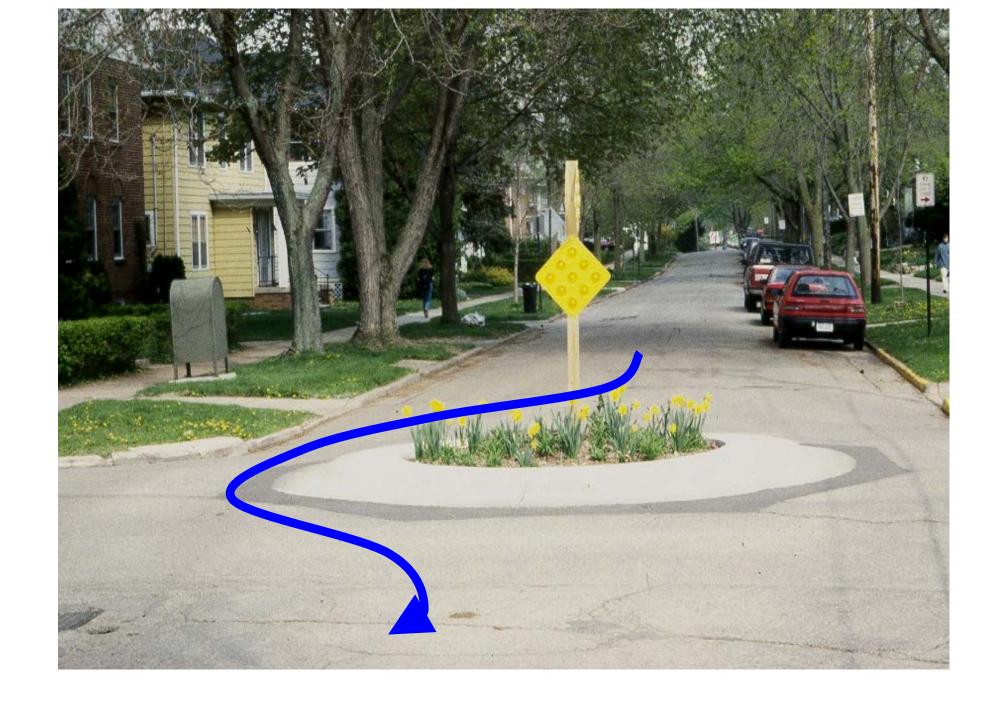

# Neighborhood Traffic Circles

# Traffic Circles Pros and Cons

#### Pros:

- Can reduce speeds through an intersection
- Can treat two streets simultaneously
- •Can change the "feel" of the street
- Can be attractively landscaped
- Crashes tend to be less severe

#### Cons:

- •Landscape maintenance
- May need to restrict some parking
- •Snow removal challenges-must be designed for a plow to pass
- •Some cyclists feel uncomfortable with mixed traffic