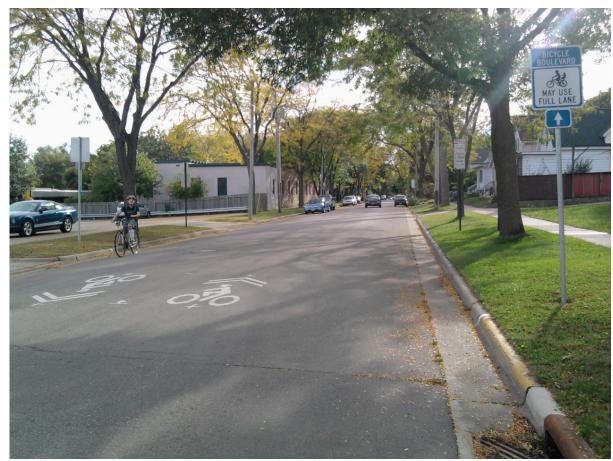

## What is a bike boulevard?

#### **BICYCLE BOULEVARD**

Bicycle boulevards are low speed, low (motor vehicle) traffic volume, local streets that are designated for use primarily by bicyclists. Motor vehicles are welcome on bicycle boulevards. Special blue street signs and shared lane (sharrow) pavement markings signify that motor vehicles must be attentive to the large numbers of cyclists and lower their speeds.