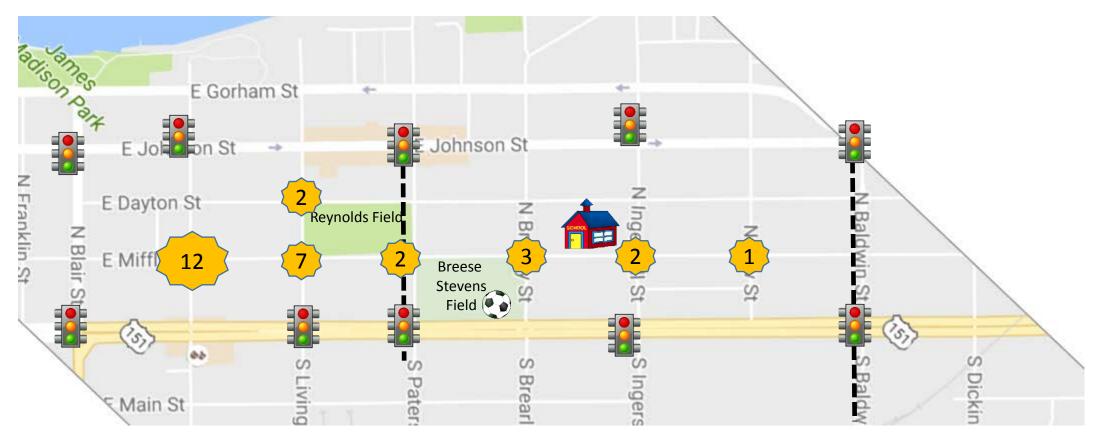

E Mifflin 600 E Dayton 300 N Brearly 1200 E Dayton 1200 E Mifflin              | 28 28 28 28 28 28 28 28 28 28 28 28 28 2                                                                                                                                                                 |
| 600 E Mifflin 900 E Mifflin 300 N Paterson Jenifer 300 N Ingersol Hillcrest 300 N Livingston 100 N Paterson 100 N Ingersol 300 N Baldwin Ziegler 800 E Mifflin 600 E Dayton 300 N Brearly 1200 E Dayton 1200 E Mifflin 900 E Dayton | 212 22 22 22 22 22 22 22 22 22 22 22 22                                                                                                                                                                  |

#### Midblock Crashes (2013-2015)







#### Intersection Crashes (2013-2015)







### Bike & Pedestrian Crashes (2013-2015)



4 bike crashes, 1 pedestrian crash, 3 injuries



## Two Types of Traffic Control

- 1) Passive
- 2) Active

### **Passive Devices**

Depend on self-compliance and law enforcement to be effective







- Used where assignment of the right-of-way is confusing
- •Generally considered ineffective speed control devices

## **Active Devices**

Physically influence the driver to be effective

# Neighborhood Traffic Circles





# Traffic Circles Pros and Cons

#### Pros:

- Can reduce speeds through an intersection
- Can treat two streets simultaneously
- •Can change the "feel" of the street
- Can be attractively landscaped
- Crashes tend to be less severe

#### Cons:

- •Landscape maintenance
- May need to restrict some parking
- •Snow removal