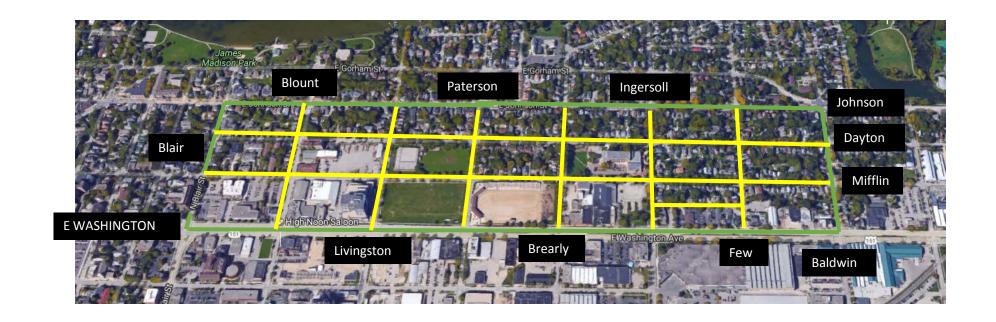

# TLNA Traffic Safety Discussion

Christ Presbyterian Church April 17, 2017

## Neighborhood Traffic

### Today:

- 1) Identify preliminary traffic issues
- 2) Quickly touch on some preliminary data
- 3) Review options, answer questions











Further complicated by designation as a low speed bike boulevard





# Parking on E Mifflin Street



## What is a bike boulevard?



#### **BICYCLE BOULEVARD**



Bicycle boulevards are low speed, low (motor vehicle) traffic volume, local streets that are designated for use primarily by bicyclists. Motor vehicles are welcome on bicycle boulevards. Special blue street signs and shared lane (sharrow) pavement markings signify that motor vehicles must be attentive to the large numbers of cyclists and lower their speeds.

Sharrows: how to use shared lane markings (PDF)







Madison, WI



Projects > Palo Alto Bicycle Boulevards Feasibility and Design

# Southern California version of bike boulevard





# Pedestrian's Chance of Being Killed If Hit By A Vehicle, Based On Vehicle S