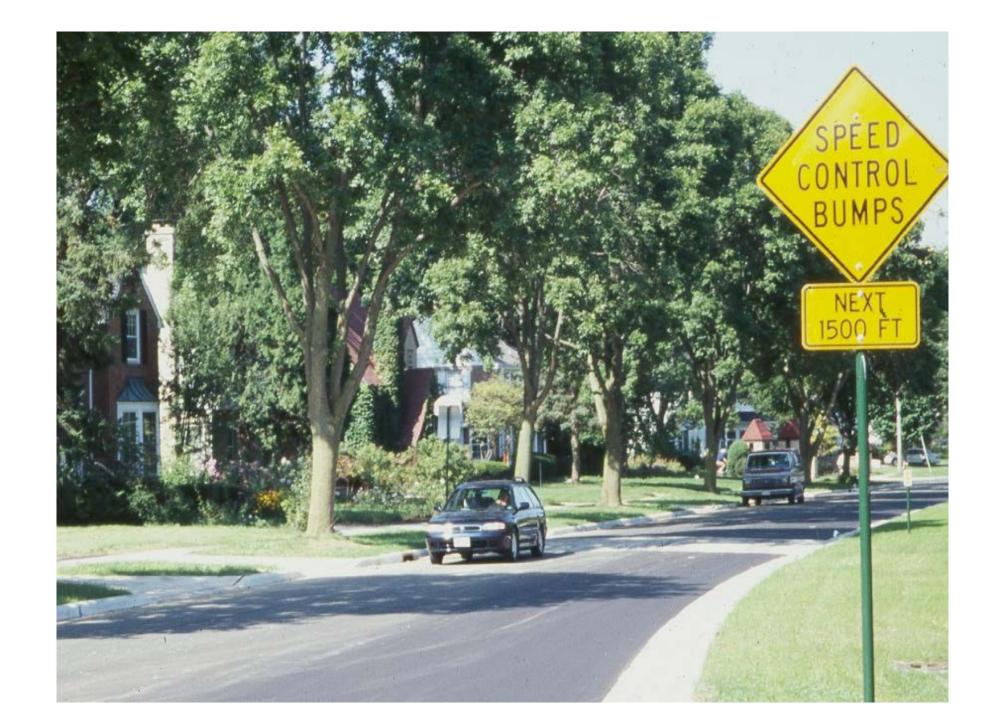

# Speed Humps

A variation on the hump...

Table Top intersection

Table Top intersection

# Speed Hump Pros and Cons

#### Pros:

- Most effective device for reducing speed
- •Can treat the length of street
- Does not generally divert traffic
- Not a particular challenge for snow plows
- Does not remove parking

#### Cons:

- •Fire Department does not like them
- Metro Transit does not like them