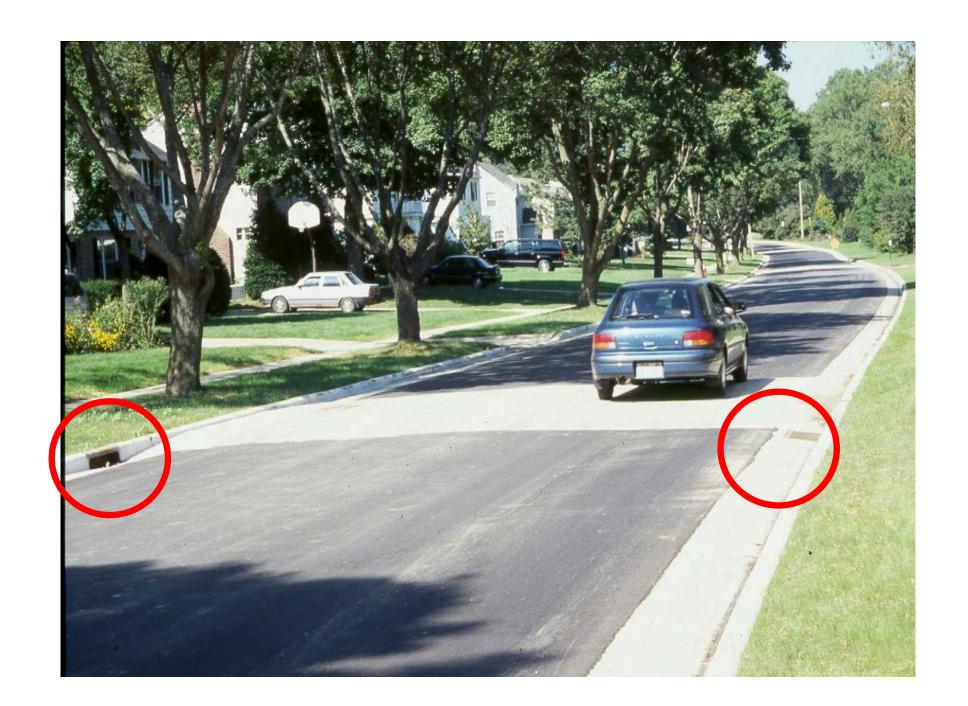

## What is a bike boulevard?

#### **BICYCLE BOULEVARD**

Bicycle boulevards are low speed, low (motor vehicle) traffic volume, local streets that are designated for use primarily by bicyclists. Motor vehicles are welcome on bicycle boulevards. Special blue street signs and shared lane (sharrow) pavement markings signify that motor vehicles must be attentive to the large numbers of cyclists and lower their speeds.